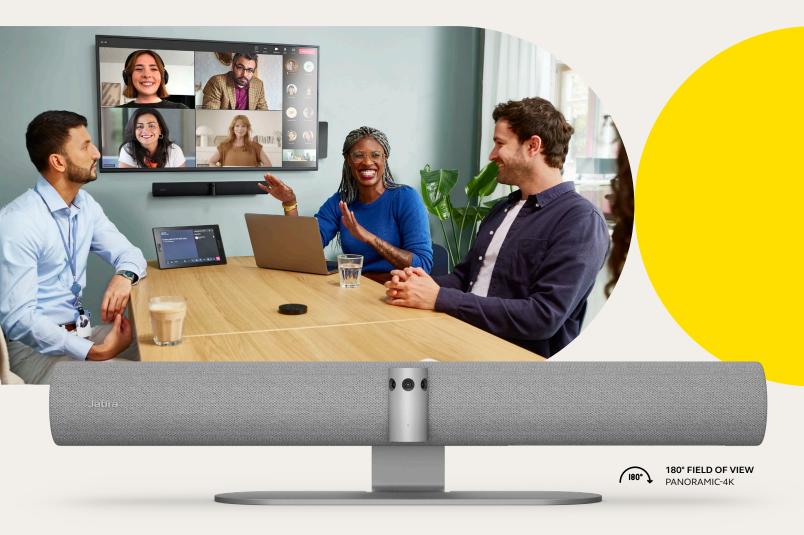

# The video bar. Reinvented.

Gone are the days of struggling to see who exactly is in the meeting room, let alone who is talking. Our Intelligent Meeting Room Experience suite of features brings remote participants right into the meeting room. Using AI-enabled video and audio streams, PanaCast 50 delivers a more natural collaboration experience. And with our proprietary intelligent algorithms, the tone and nuances of the meeting are captured to keep hybrid teams connected and engaged from anywhere.

# **SOUND THAT ASTOUNDS**

We've reinvented meeting room audio for the hybrid working era with eight professional-grade beamforming microphones with intelligent algorithms to reduce disruptive noise. An array of four powerful Jabra-engineered speakers, in a zero-vibration stereo setup, fill the room with high-definition audio, while the latest 2-way audio technology delivers more natural conversations.

# WE'VE GONE ALL-IN ON GETTING YOU ALL IN

Whatever setup you're running these days, with PanaCast 50, your teams can connect and participate equally. Patented real-time video stitching technology automatically joins the streams from three 13-megapixel cameras together live, with no latency, creating a smooth, 180° field of view in Panoramic 4K¹. It's video conferencing, reinvented.