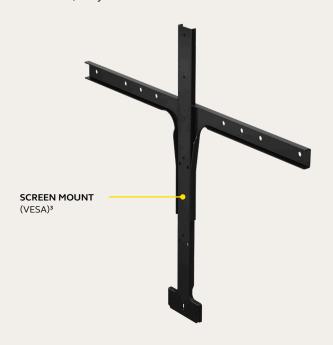

# Easy installation

Whichever way you look at it, **PanaCast 50** couldn't be easier to install, with three different options to suit every room setup. Choose from Wall Mount, Table Stand and Screen Mount (VESA)<sup>3</sup>, with clear, easy to follow instructions.