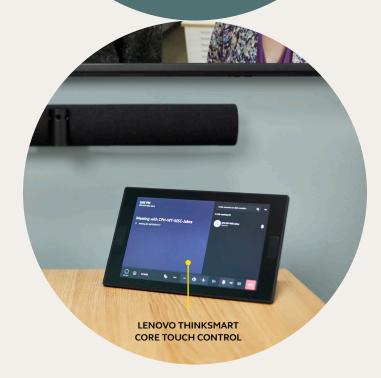

As a stand alone Bring Your Own Device (BYOD) peripheral

As a Room System
with **Lenovo ThinkSmart Core** 

Built to work the way you do.

|             | FEATURES                                                                                                                                                         | BENEFITS                                                                                               |
|-------------|------------------------------------------------------------------------------------------------------------------------------------------------------------------|--------------------------------------------------------------------------------------------------------|
| Video       | 180° field of view                                                                                                                                               | Wall-to-wall natural view without distortion                                                           |
|             | Panoramic-4K quality                                                                                                                                             | Everyone looks sharp and in focus                                                                      |
|             | Virtual Director                                                                                                                                                 | Detecting active speakers and framing accordingly for dynamic and engaging meetings                    |
|             | Dynamic Composition                                                                                                                                              | Close up view of up to 4 participants                                                                  |
| Audio       | Microphones                                                                                                                                                      | 8 beamforming microphones for crystal clear conversations                                              |
|             | Speakers                                                                                                                                                         | 4 speakers in vibration-free, stereo setup for high-definition audio                                   |
| Ease of use | Whiteboard sharing                                                                                                                                               | Captures anything you write on a whiteboard in real-time, enhancing readability                        |
|             | Room Usage Insights                                                                                                                                              | Visual dashboard data enables you to analyze meeting history and reconfigure office spaces accordingly |
|             | Plug-and-play connectivity                                                                                                                                       | Instant collaboration                                                                                  |
| Compatabity | Certified for use with Microsoft Teams Rooms, Zoom,<br>Zoom Rooms and optimized for all leading UC plat-<br>forms. For compatibility information go to jabra.com | Certified for Microsoft Teams Certified                                                                |