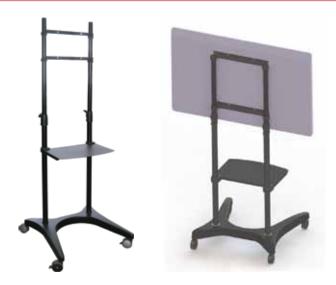

# Mobile Stand

The new AV383-2P is an economical mobile stand that is extremely easy to setup and tear down. It's simple installation allows practically anyone to setup the stand within minutes without the need of any tools. The stand is compact, easy to move around and offers the flexibility in height adjustment. It also comes with a shelf for video equipment or camera.

#### **Features**

- · Fast and easy install and uninstall
- For LED TV at size 32" to 50" with VESA 100 × 100, 200 × 200, 300 × 300 or 400 × 400 mounting standard
- Shelving for Audio / DVD player etc
- · Castor wheels with lock mounted for easy mobility
- · Quick mount and dismount for Poles
- · Easy adjustment of viewing height with Spring-plunger mechanism
- Included with mounting kit (hardware)