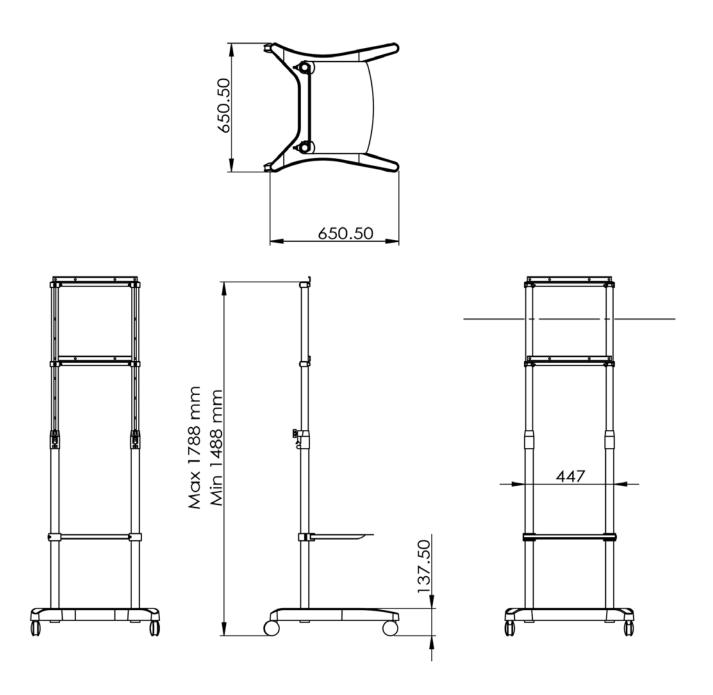

### Technical specification

Plasma size: Suitable for LED TV 32" to 50" (100  $\times$  100, 200  $\times$  200, 300  $\times$  300 or 400  $\times$  400 mounting standard)

Base dimension (W x D x H)  $650 \times 650 \times 138 \text{ mm} (25.6" \times 25.6" \times 5.4")$ 

Load capacity: 25 kg (55 lbs)

Gross weight (approx.): 25 kg (55 lbs)

Color: Black

Gross dimensions: Base Plate: 650 × 660 x 125 mm

Pole: 1060 × 125 × 95 mm

Gross weight: Base Plate: 10.5 kg (23.1 lbs)

Pole: 3.6 kg (7.9 lbs)