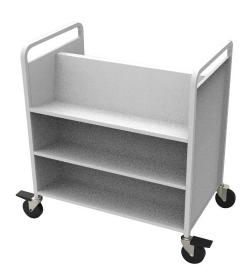

#### Technical specification

- Trolley used for books transportation.
- Trolley with double sided 3 tier at equal height.
- · Each tier with slopped shelving
- Trolley with 4 heavy duty swivel wheels for safety and stable transportation.
- Feature 2x125mm non-marking swivel castor wheels (with bearings)
- Feature 2x125mm non-marking swivel castor wheels (with bearings) with brake.
- All steel construction with powder coating.
- Overall Trolley Dimensions 86cm (L) x 58cm (W) x 86cm (H)
- Colour: Light Grey
- Load capacity: 115kg per castor, 40kg per shelving