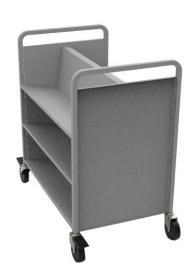

#### Technical specification

- Trolley used for books transportation.
- Trolley with double sided 3 tier at equal height.
- · Each tier with slopped shelving
- Trolley with 4 heavy duty swivel wheels for safety and stable transportation.
- Feature 2x125mm non-marking swivel castor wheels (with bearings)
- Feature 2x125mm non-marking swivel castor wheels (with bearings) with brake.
- All steel construction with powder coating.
- Overall Trolley Dimensions 86cm (L) x 58cm (W) x 86cm (H)
- Colour: Light Grey
- Load capacity: 115kg per castor, 40kg per shelving