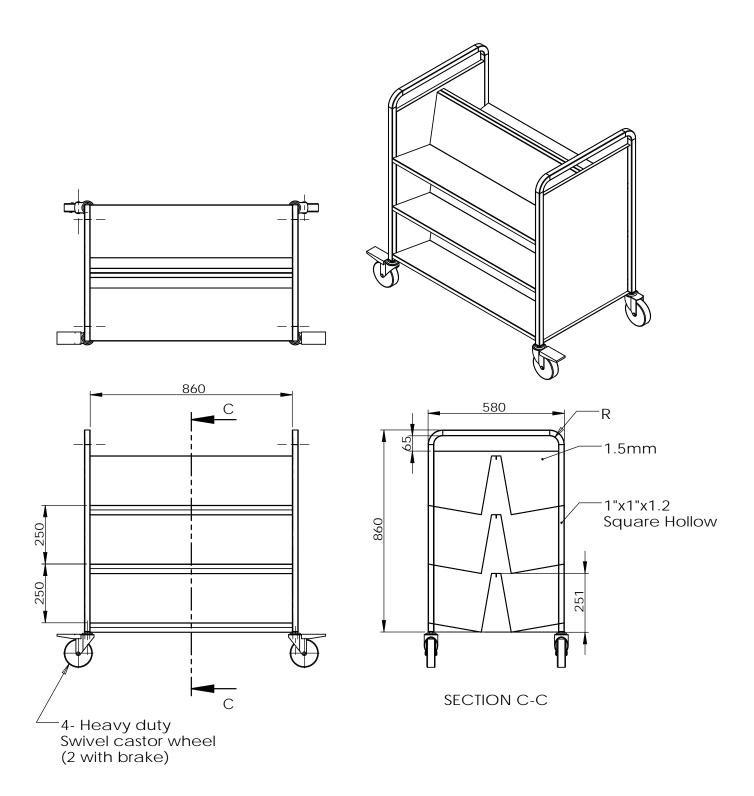

#### Technical specification

- Trolley used for books transportation.
- Trolley with double sided 3 tier at equal height.
- · Each tier with slopped shelving
- Trolley with 4 heavy duty swivel wheels for safety and stable transportation.
- Feature 2x125mm non-marking swivel castor wheels (with bearings)
- Feature 2x125mm non-marking swivel castor wheels (with bearings) with brake.
- All steel construction with powder coating.
- Overall Trolley Dimensions 86cm (L) x 58cm (W) x 86cm (H)
- Colour: Light Grey
- Load capacity: 115kg per castor, 40kg per shelving

### Diagram