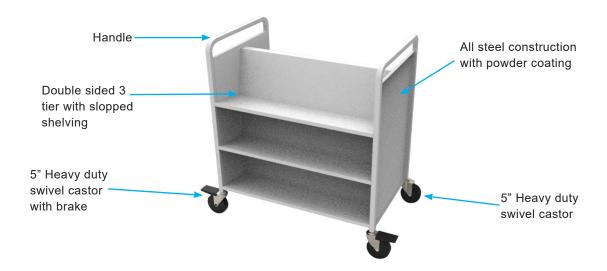

#### Technical specification

- Trolley used for books transportation.
- Trolley with double sided 3 tier at equal height.
- · Each tier with slopped shelving
- Trolley with 4 heavy duty swivel wheels for safety and stable transportation.
- Feature 2x125mm non-marking swivel castor wheels (with bearings)
- Feature 2x125mm non-marking swivel castor wheels (with bearings) with brake.
- All steel construction with powder coating.
- Overall Trolley Dimensions 86cm (L) x 58cm (W) x 86cm (H)
- Colour: Light Grey
- Load capacity: 115kg per castor, 40kg per shelving

#### Diagram