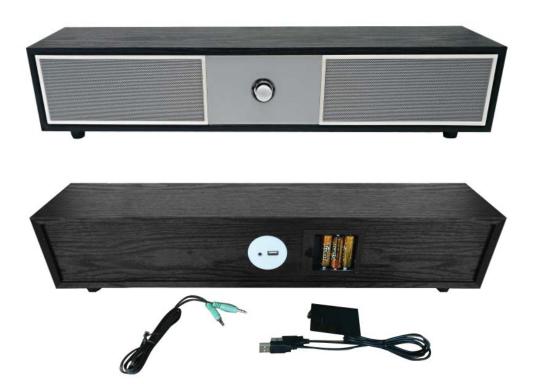

## SPS-A005A

Battery & USB Operated Powered Speaker (10 Watts)

The ABtUS **SPS-A005A** is a simple battery operated Powered Speaker with an output power at 10 watts that is designed to deliver quality audio amplification. It is an ideal back up solution for classroom and small meeting room installations.

## Features

- Battery operated (3 x AA battery)
- Playing time: 4-5 hours
- Can be powered by USB
- Woofer: 3"
- Impedance: 4ohm
- Output power: 10 watts

## Technical specification

| Output power                              | : 10W                  |
|-------------------------------------------|------------------------|
| Woofer                                    | : 3"                   |
| Impedance                                 | : 4ohm                 |
| Input sensitivity                         | : 600±10% mV           |
| Distortion                                | :≤1%                   |
| Signal/Noise ratio                        | : ≥ 50dB               |
| Frequency response                        | : 300~20K Hz           |
| Power cable                               | : USB Plug 1.2m, black |
| Input cable                               | : 3.5 Plug, 1.3m black |
| Battery                                   | : 3 x AA 1.5V          |
| Playing time                              | : 4-5 hours            |
| Size of product W*D*H: 590 x 130 x 127 mm |                        |
| Weight                                    | :1.95 kgs              |