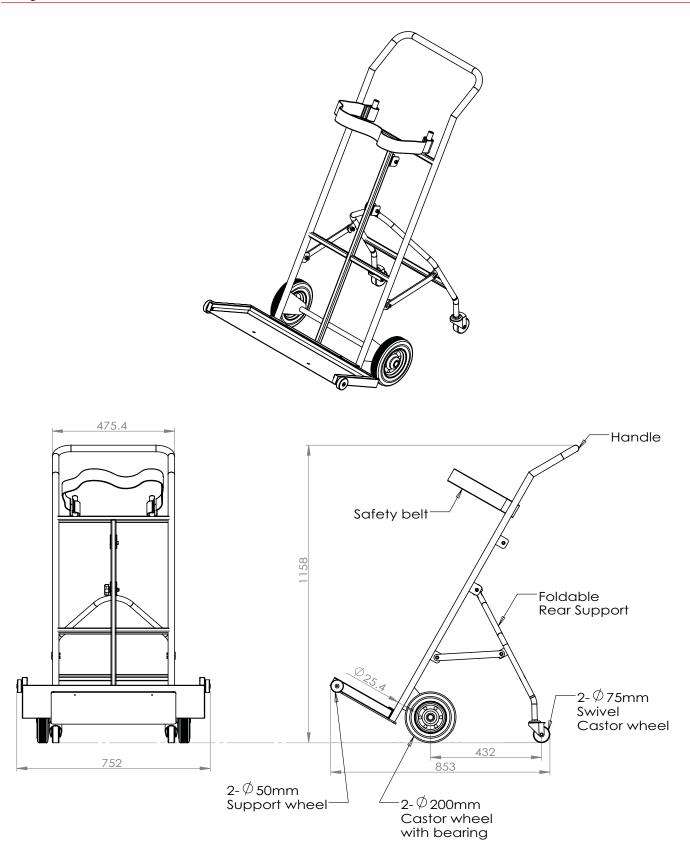

### Technical specification

- Use for stacking of Chairs or Tables.
- Can handle up to 8 stacked Chairs or Tables.
- Trolley with 4 wheels for safety and stable transportation.
- Feature 2x200mm castor wheels with bearings for smooth transportation
- Feature 2x75mm swivel castor wheels for stable rear support
- Interchangeable Platform with 2x50mm wheels on both sides for smooth movement
- Foldable rear support.
- Strap for safety securing.
- All steel construction with powder coating.
- Dimensions (Folded) : 752mm (W) x 1300mm (H) x 520mm (D)
- Dimensions (unFolded) : 752mm (W) x 1158mm (H) x 853mm (D)
- Colour: Black
- Weight: 21.5kg (With Platform), 17.2kg (w/o Platform)
- Load capacity: 80kg

# **AV-TLY1300** Multipurpose Trolley

Diagram