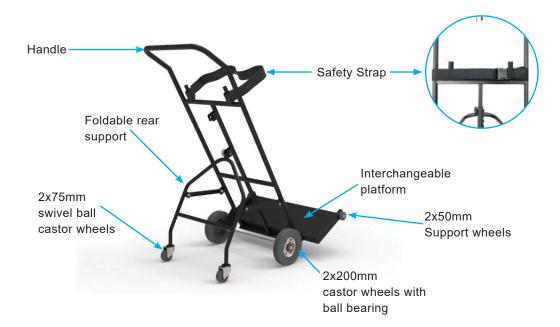

### Technical specification

- Use for stacking of Chairs or Tables.
- Can handle up to 8 stacked Chairs or Tables.
- Trolley with 4 wheels for safety and stable transportation.
- Feature 2x200mm castor wheels with bearings for smooth transportation
- Feature 2x75mm swivel castor wheels for stable rear support
- Interchangeable Platform with 2x50mm wheels on both sides for smooth movement
- Foldable rear support.
- Strap for safety securing.
- All steel construction with powder coating.
- Dimensions (Folded) : 752mm (W) x 1300mm (H) x 520mm (D)
- Dimensions (unFolded) : 752mm (W) x 1158mm (H) x 853mm (D)
- Colour: Black
- Weight: 21.5kg (With Platform), 17.2kg (w/o Platform)
- Load capacity: 80kg

#### Diagram