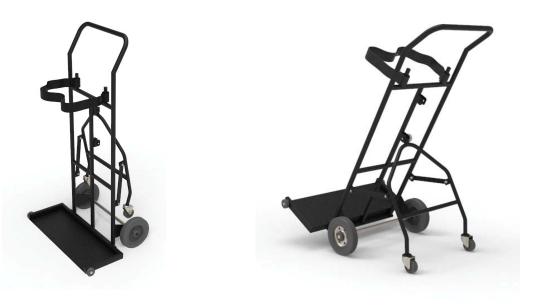

# **AV-TLY1300** Multipurpose Trolley

### Technical specification

- Use for stacking of Chairs or Tables.
- Can handle up to 8 stacked Chairs or Tables.
- Trolley with 4 wheels for safety and stable transportation.
- Feature 2x200mm castor wheels with bearings for smooth transportation
- Feature 2x75mm swivel castor wheels for stable rear support
- Interchangeable Platform with 2x50mm wheels on both sides for smooth movement
- Foldable rear support.
- Strap for safety securing.
- All steel construction with powder coating.
- Dimensions (Folded) : 752mm (W) x 1300mm (H) x 520mm (D)
- Dimensions (unFolded) : 752mm (W) x 1158mm (H) x 853mm (D)
- Colour: Black
- Weight: 21.5kg (With Platform), 17.2kg (w/o Platform)
- Load capacity: 80kg