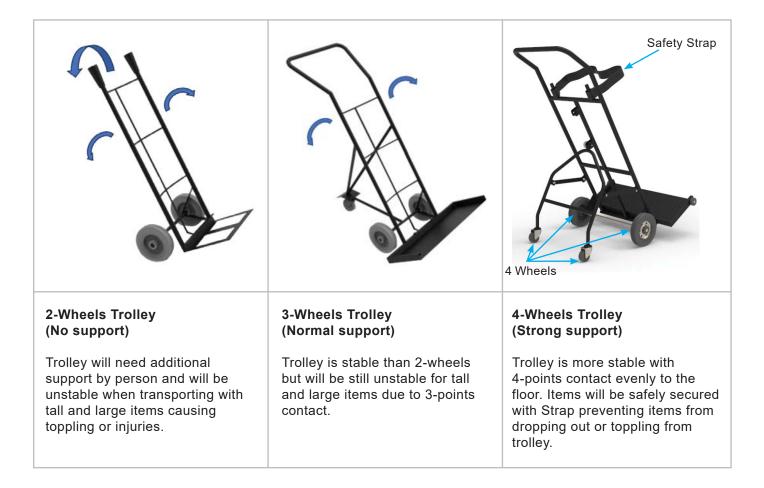

of Chairs or Tables.
- Can handle up to 8 stacked Chairs or Tables.
- Trolley with 4 wheels for safety and stable transportation.
- Feature 2x200mm castor wheels with bearings for smooth transportation
- Feature 2x75mm swivel castor wheels for stable rear support
- Interchangeable Platform with 2x50mm wheels on both sides for smooth movement
- Foldable rear support.
- Strap for safety securing.
- All steel construction with powder coating.
- Dimensions (Folded) : 752mm (W) x 1300mm (H) x 520mm (D)
- Dimensions (unFolded) : 752mm (W) x 1158mm (H) x 853mm (D)
- Colour: Black
- Weight: 21.5kg (With Platform), 17.2kg (w/o Platform)
- Load capacity: 80kg

#### Diagram





# **AV-TLY1300** Multipurpose Trolley

Diagram





# **AV-TLY1300** Multipurpose Trolley

### Compare of wheels trolley