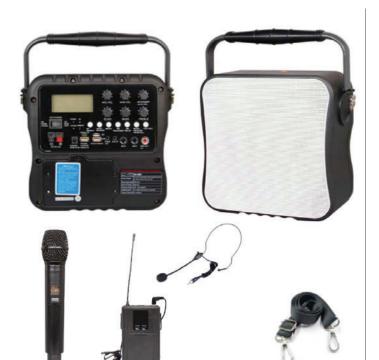

## PRODUCT DESCRIPTION

Model: SMPA-201WL
Ultra Portable Wireless PA

Amplifier With 2 Wireless

Microphones

## **FEATURES**

- In UHF dual channels adjustable frequency
- Support two wireless microphone
- With FM radio, USB/ Micro SD card slot to play and record function
- With bluetooth function
- With power bank function
- With battery level and charging indicator
- With two wired microphone input, one AUX input
- With one speaker output, one phone out
- Built in DC7.4V 2.2Ah lithium battery (up to 8 continuous hours of operation)
- Built in one pc 5.25" speaker
- Music & mic volume adjustments
- Suitable for both indoor and outdoor events
- Compact Able to hand carry or sling on shoulder
- FM: 88-108MHz
- Dimension: 228 x 140 x 313mm
- Net weight: 1.95 kgs

## **SPECIFICATION**

SMM-H304WL

Output Power: 50W (max)
Speaker: 5.25"
FM Frequency: 88-108MHz

SMM-C201WL

Microphone Frequency Response: 50Hz to 18KHz (Dynamic microphone)

Inputs: MIC x 2, AUX x 1

Outputs:  $4\Omega$  Spk Out x 1, Phone Out x 1