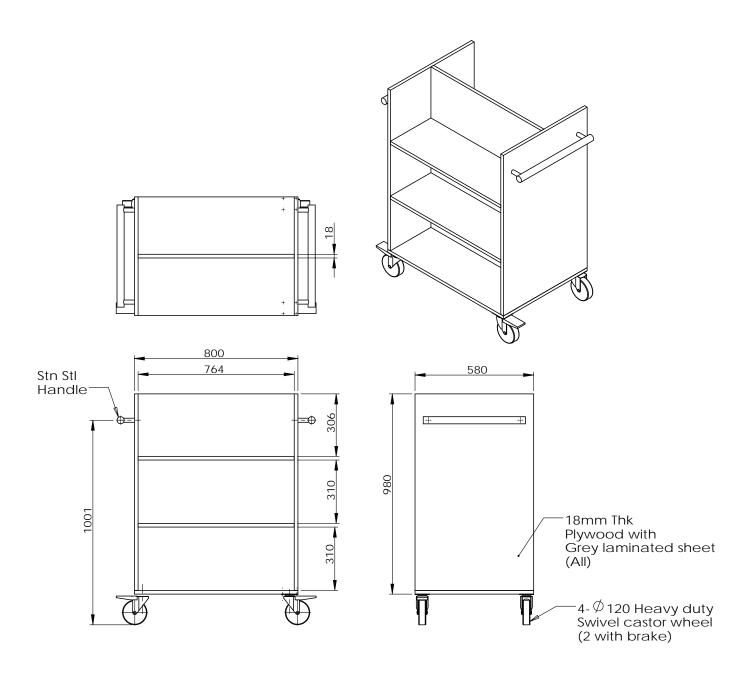

#### Technical specification

- Trolley used for books transportation.
- Trolley with double sided 3 tier at equal height.
- Trolley with 4 heavy duty swivel wheels for safety and stable transportation.
- Feature 2x125mm non-marking swivel castor wheels (with bearings)
- Feature 2x125mm non-marking swivel castor wheels (with bearings) with brake.
- Stainless steel handle on both sides.
- All Plywood (18mm thk) with light grey laminated.
- Overall Trolley Dimensions 80cm (L) x 58cm (W) x 98cm (H)
- Colour: Light Grey
- Load capacity: 115kg per castor, 40kg per shelving

### Diagram