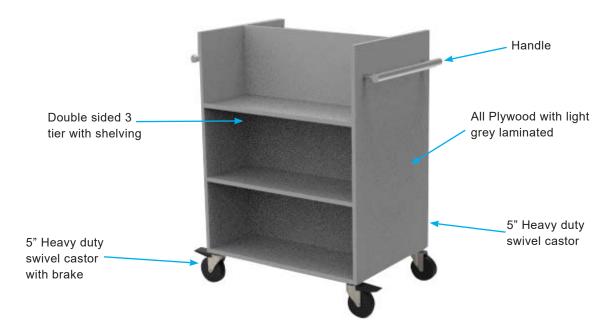

#### Technical specification

- Trolley used for books transportation.
- Trolley with double sided 3 tier at equal height.
- Trolley with 4 heavy duty swivel wheels for safety and stable transportation.
- Feature 2x125mm non-marking swivel castor wheels (with bearings)
- Feature 2x125mm non-marking swivel castor wheels (with bearings) with brake.
- Stainless steel handle on both sides.
- All Plywood (18mm thk) with light grey laminated.
- Overall Trolley Dimensions 80cm (L) x 58cm (W) x 98cm (H)
- Colour: Light Grey
- Load capacity: 115kg per castor, 40kg per shelving

#### Diagram