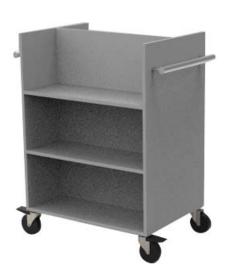

#### Technical specification

- Trolley used for books transportation.
- Trolley with double sided 3 tier at equal height.
- Trolley with 4 heavy duty swivel wheels for safety and stable transportation.
- Feature 2x125mm non-marking swivel castor wheels (with bearings)
- Feature 2x125mm non-marking swivel castor wheels (with bearings) with brake.
- Stainless steel handle on both sides.
- All Plywood (18mm thk) with light grey laminated.
- Overall Trolley Dimensions 80cm (L) x 58cm (W) x 98cm (H)
- Colour: Light Grey
- Load capacity: 115kg per castor, 40kg per shelving