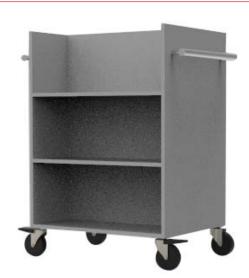

#### Technical specification

- Trolley used for books transportation.
- Trolley with double sided 3 tier at equal height.
- Trolley with 4 heavy duty swivel wheels for safety and stable transportation.
- Feature 2x125mm non-marking swivel castor wheels (with bearings)
- Feature 2x125mm non-marking swivel castor wheels (with bearings) with brake.
- Stainless steel handle on both sides.
- All Plywood (18mm thk) with light grey laminated.
- Overall Trolley Dimensions 80cm (L) x 58cm (W) x 98cm (H)
- Colour: Light Grey
- Load capacity: 115kg per castor, 40kg per shelving